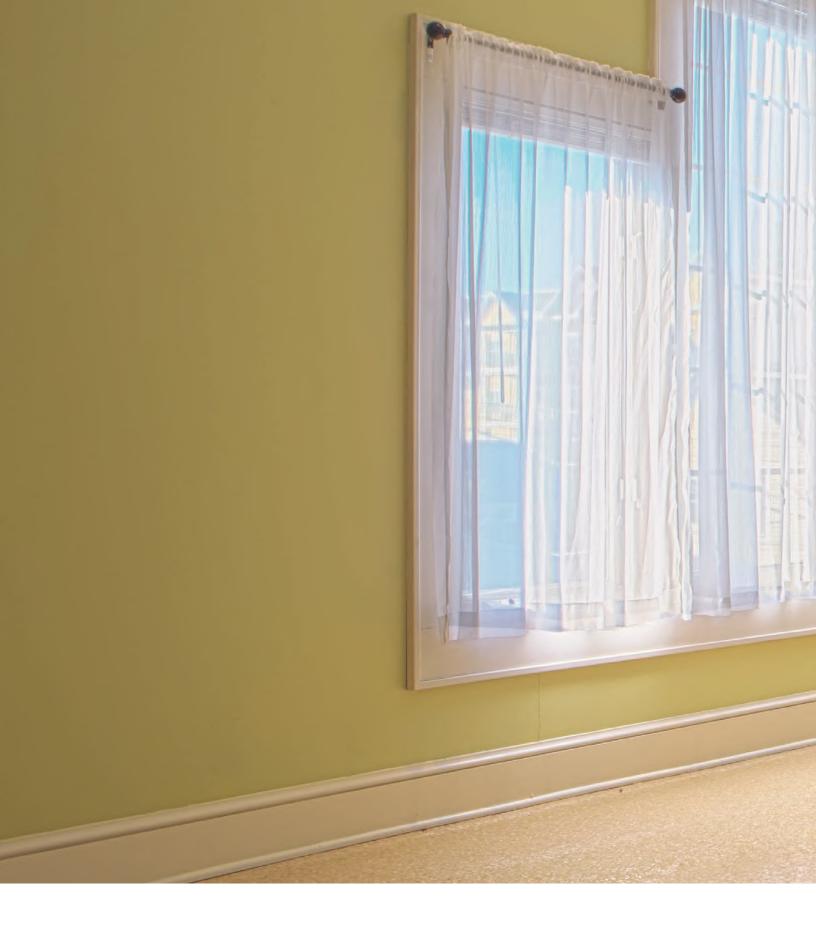

#### ENHANCE YOUR ENVIRONMENT

WOOD combines the benefits of resinous flooring with the aesthetic qualities of natural wood grains. Manufactured from wood veneer, WOOD is available in 15 traditional and modern finishes.

WOOD creates a unique and energetic space, perfect for trendy and nature-inspired environments. When paired with a resinous floor coating system, WOOD provides both unique style and protection to your environment.