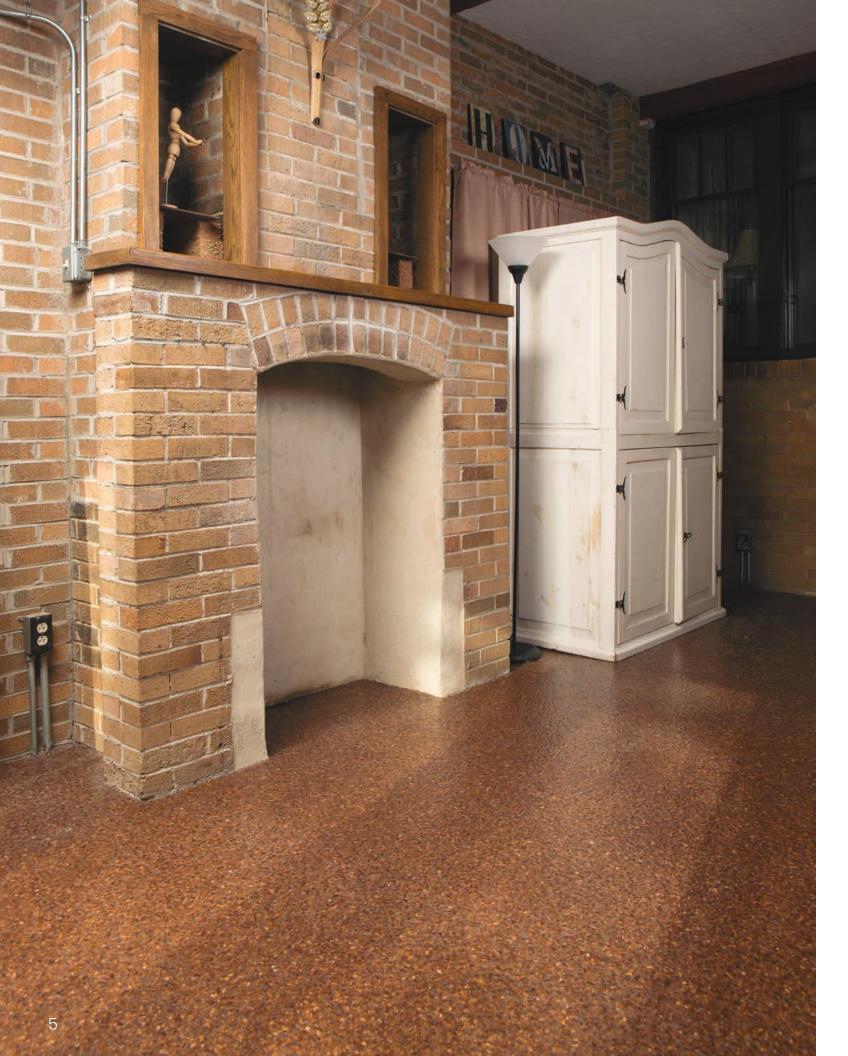

#### ENHANCE YOUR ENVIRONMENT

WOOD combines the benefits of resinous flooring with the aesthetic qualities of natural wood grains. Manufactured from wood veneer, WOOD is available in 15 traditional and modern finishes.

WOOD creates a unique and energetic space, perfect for trendy and nature-inspired environments. When paired with a resinous floor coating system, WOOD provides both unique style and protection to your environment.

This innovative wood flooring solution combines the hygienic benefits of seamless flooring with nature's elegant wood grains, sustaining a timeless appeal for the life of your floor.

\*For best results, a sanding coat is recommended prior to applying the final topcoat(s).