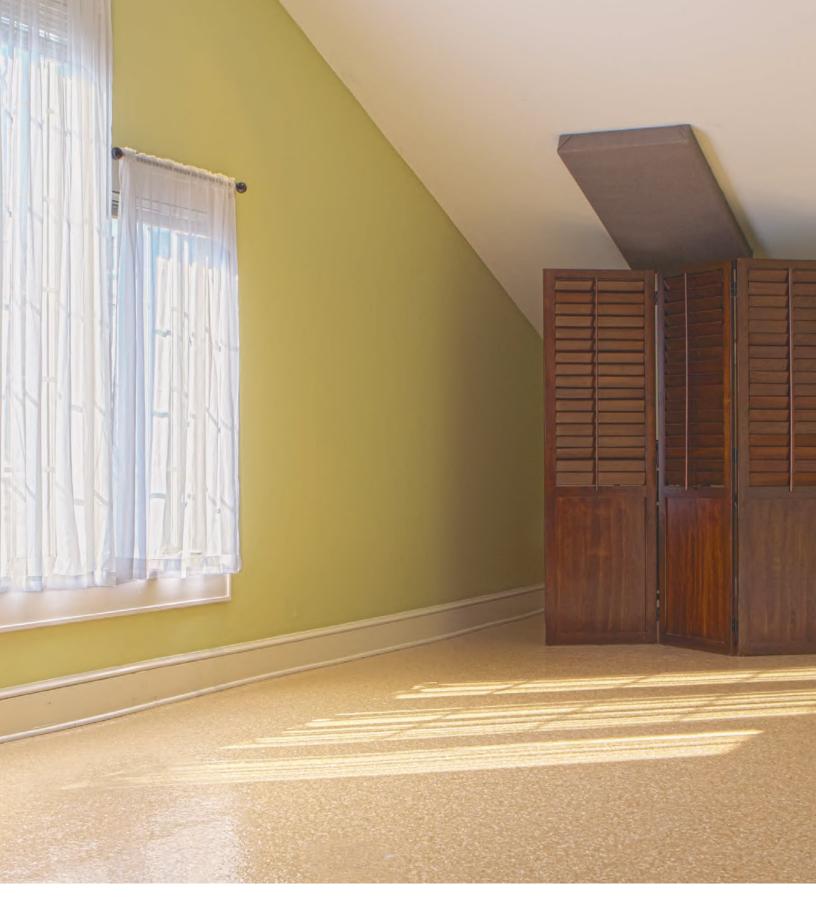

#### ENHANCE YOUR ENVIRONMENT

WOOD combines the benefits of resinous flooring with the aesthetic qualities of natural wood grains. Manufactured from wood veneer, WOOD is available in 15 traditional and modern finishes.

WOOD creates a unique and energetic space, perfect for trendy and nature-inspired environments. When paired with a resinous floor coating system, WOOD provides both unique style and protection to your environment.

This innovative wood flooring solution combines the hygienic benefits of seamless flooring with nature's elegant wood grains, sustaining a timeless appeal for the life of your floor.

\*For best results, a sanding coat is recommended prior to applying the final topcoat(s).