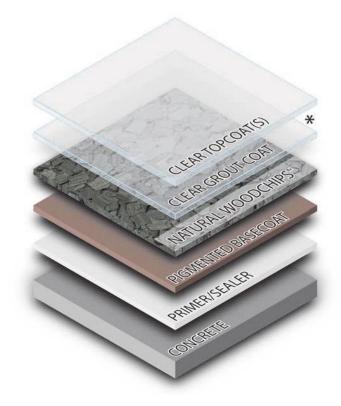

This innovative wood flooring solution combines the hygienic benefits of seamless flooring with nature's elegant wood grains, sustaining a timeless appeal for the life of your floor.

\*For best results, a sanding coat is recommended prior to applying the final topcoat(s).