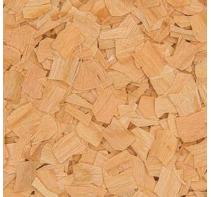

## GROUP B

Winter Birch W1015

Honey Maple W1010

Wild Cherry W1020

White Oak

Tobacco Walnut W1090

Powdered Aspen W1000

Classic Mahogany W1040

Eastern Red Cedar W1050

Natural Zebrano W1070

Charred Ebony W1080

Silver Pine

**WOOD** is manufactured from a range of premium quality natural and engineered wood veneer species. Reclaim your environment with the holistic serenity of organic wood.