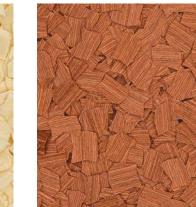

## GROUP B

Winter Birch W1015

Honey Maple W1010

Wild Cherry W1020

White Oak

Tobacco Walnut W1090

Powdered Aspen W1000

Classic Mahogany W1040