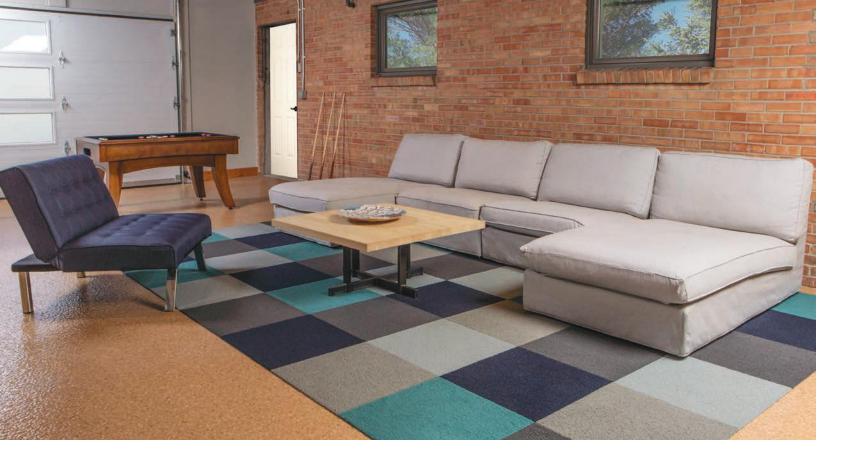

#### ENHANCE YOUR ENVIRONMENT

WOOD combines the benefits of resinous flooring with the aesthetic qualities of natural wood grains. Manufactured from wood veneer, WOOD is available in 15 traditional and modern finishes.

WOOD creates a unique and energetic space, perfect for trendy and nature-inspired environments. When paired with a resinous floor coating system, WOOD provides both unique style and protection to your environment.

This innovative wood flooring solution combines the hygienic benefits of seamless flooring with nature's elegant wood grains, sustaining a timeless appeal for the life of your floor.

\*For best results, a sanding coat is recommended prior to applying the final topcoat(s).

|            | • • • • • • • • • • • • • • • • • • • •                                                                           |
|------------|-------------------------------------------------------------------------------------------------------------------|
| Features   | Benefits                                                                                                          |
| DURABLE    | Resinous flooring systems provide superior chemical and abrasion resistance over pre-engineered floors.           |
| DECORATIVE | WOOD enhances high-performance flooring by adding natural wood grain and texture to complement any environment.   |
| SAFE       | WOOD resinous flooring media provides an orange-peel texture that increases the slip-resistance and safety.       |
| HYGIENIC   | Resinous flooring systems are wax free and easy to upkeep and clean with just soap and water.                     |
| SEAMLESS   | Resinous flooring creates a seamless, flowing surface that won't collect dirt, moisture, or germs.                |
| FLEXIBLE   | Resinous flooring systems provide a flexible surface that deadens the noise of foot traffic and carts.            |
| RENEWABLE  | After years of use, efficiently revitalize your resinous floor by sanding the surface and applying a new topcoat. |