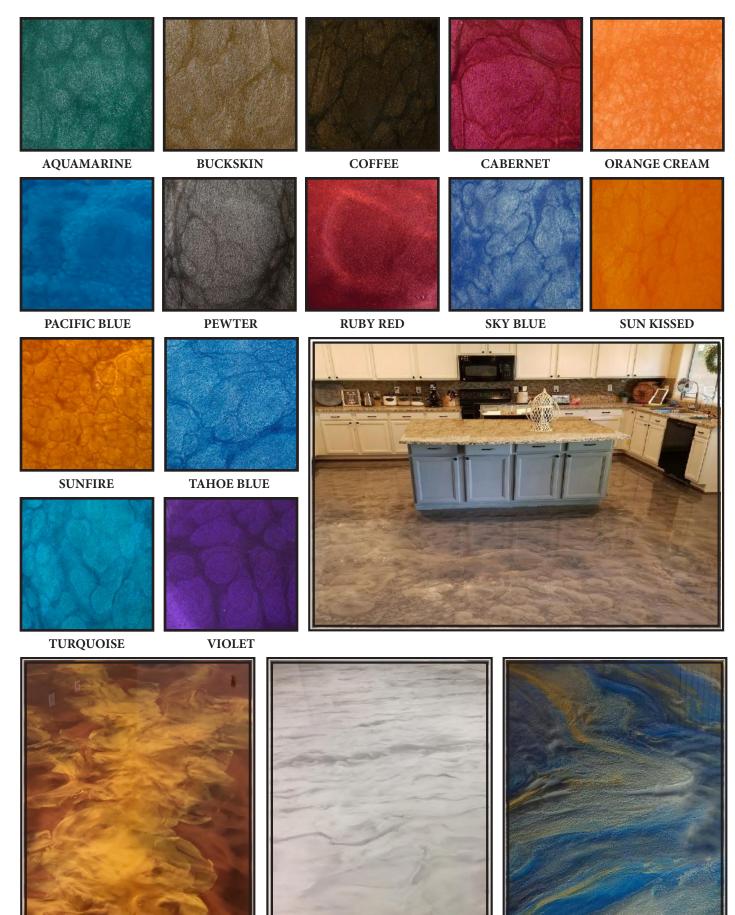

## Designer Collection

The color selector is designed to assist you in making your selection for Cohills® Metal Essence Metallic epoxy colors. Metal Essence Metallic pigment packs are measured by weight (not volume) and are designed to be added to a variety of clear vehicles including, but not limited to 100% solids epoxy, polyaspartics and polyurethanes all creating different effects. Metal Essence Metallic pigment packs are packaged in two sizes, small and large. 1 large pigment pack is designed to be added to 1-1/2 gallon kit of 100% Solids Epoxy. The small pigment pack is 1/4 the size of the large and should be mixed accordingly. To ensure proper color, the entire contents of the Metal Essence Metallic pigment packs to. Mix thoroughly read all application data on whatever vehicle you are adding the Metal Essence Metallic pigment packs to. Mix thoroughly for 3 minutes to insure proper dispersion.

#### FOR USE IN: • HOMES

- SALONS
- STORES
- OFFICES
- GARAGES
- RESTAURANTS
- SHOWROOMS
- COUNTERTOPS

Due to reproduction limitations, it is necessary that we reserve the right to allow for reasonable variations. Printed colors shown are the approximate color. Variations in application & coverage rates will also affect the final appearance. It is highly recommended that you do a sample test area before installation. An instructional DVD is available upon request.