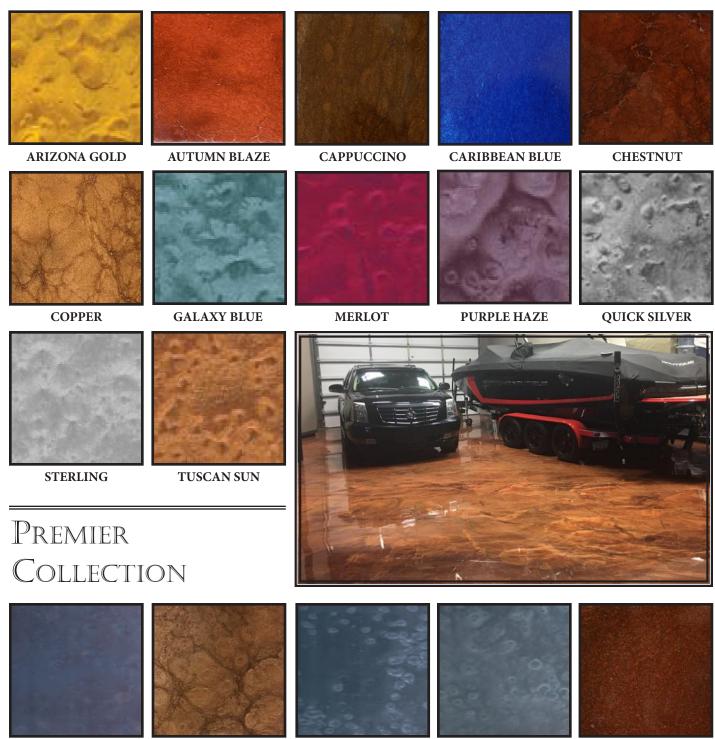

## Designer Collection

The color selector is designed to assist you in making your selection for Cohills® Metal Essence Metallic epoxy colors. Metal Essence Metallic pigment packs are measured by weight (not volume) and are designed to be added to a variety of clear vehicles including, but not limited to 100% solids epoxy, polyaspartics and polyurethanes all creating different effects. Metal Essence Metallic pigment packs are packaged in two sizes, small and large. 1 large pigment pack is designed to be added to 1-1/2 gallon kit of 100% Solids Epoxy. The small pigment pack is 1/4 the size of the large and should be mixed accordingly. To ensure proper color, the entire contents of the Metal Essence Metallic pigment packs to. Mix thoroughly read all application data on whatever vehicle you are adding the Metal Essence Metallic pigment packs to. Mix thoroughly for 3 minutes to insure proper dispersion.